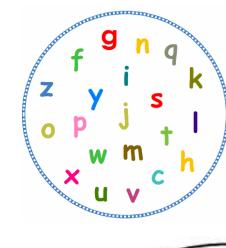

## TIC TAC TOE

WWW.TIMVANDEVALL.COM / COPYRIGHT © 2013 DUTCH RENAISSANCE PRESS LLC.

Some letters of the alphabet are missing from the circle. Can you use the missing letters to find the name of something to eat?